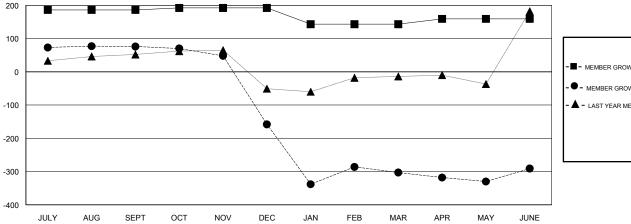

## GOALS AND ACTUAL MEMBERS CUMULATIVE

| -■- MEMBER GROWTH NET GOAL        |  |
|-----------------------------------|--|
| - ● - MEMBER GROWTH ACTUAL        |  |
| - ▲ - LAST YEAR MEMBERSHIP ACTUAL |  |
|                                   |  |
|                                   |  |
|                                   |  |
|                                   |  |