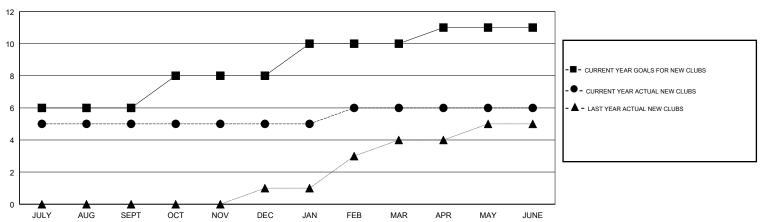

| 6             | 5         | 1             | JULY/AUG/SEPT         | 186                       | 111                     | 35                                           |
| OCT/NOV/DEC           | 2             | 0         | 8             | OCT/NOV/DEC           | 6                         | 5                       | 239                                          |
| JAN/FEB/MAR           | 2             | 1         | 2             | JAN/FEB/MAR           | -49                       | 118                     | 227                                          |
| APR/MAY/JUNE          | 1             | 0         | 0             | APR/MAY/JUNE          | 16                        | 181                     | 132                                          |

## GOALS AND ACTUAL NEW CLUBS CUMULATIVE



## GOALS AND ACTUAL MEMBERS CUMULATIVE



| -■- MEMBER GROWTH NET GOAL        |  |
|-----------------------------------|--|
| - ● - MEMBER GROWTH ACTUAL        |  |
| - ▲ - LAST YEAR MEMBERSHIP ACTUAL |  |
|                                   |  |
|                                   |  |
|                                   |  |
|                                   |  |

889 (66.59%)

| DROPPED CLUBS: 11 |     |
|-------------------|-----|
| DROPPED MEMBERS   |     |
| DECEASED          | 4   |
| CLUB CANCELLED    | 353 |
| OTHER             | 276 |
| TOTAL             | 633 |

| 34 CLUBS OF 54 ADDED 1 OR MORE |  |
|--------------------------------|--|
| NEW MEMBERS                    |  |
|                                |  |
|                                |  |
|